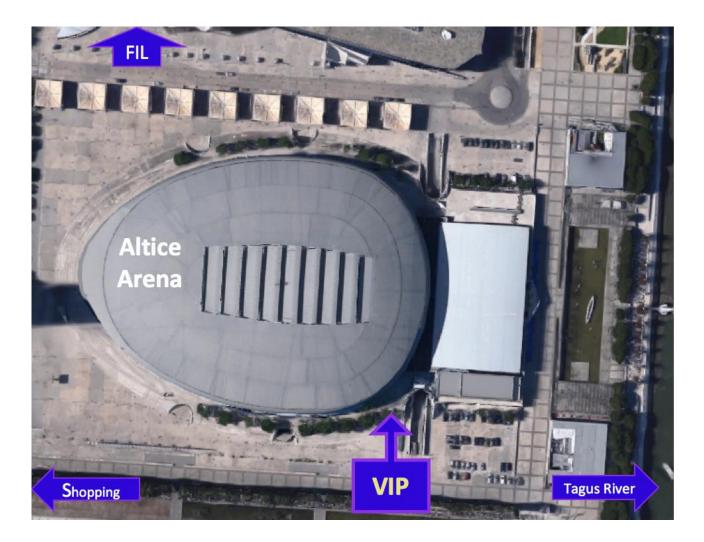

## **Registration:**

From 1:30 to 2:45 p.m., please proceed to the VIP entrance (please see map below). You will register with our representatives who will hand you the gifts included in your VIP package and your Meet & Greet passes.